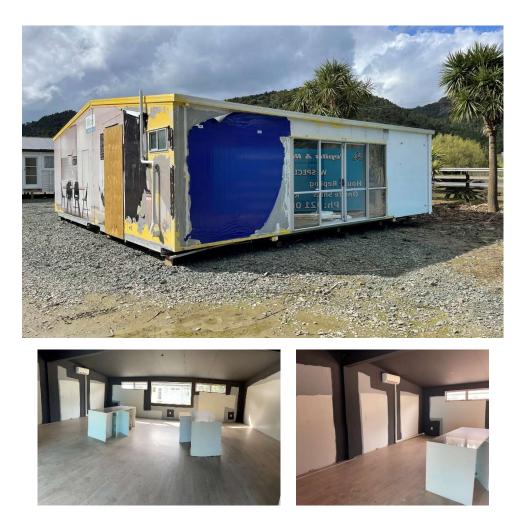

## \$47,900 Inc GST

1 Room / Floor Area 81sqm

This 81sqm portacom is a blank canvas waiting to be set up for your needs. One large open floor space with hard wood floors and aluminium joinery. Metal clad walls and ceilings. The potential is endless, office space, a sleep out, headquarters for your job site. So much potential waiting for your finishing touches. This one won't stick around long so phone today.

## **FEATURES**

✓ Aluminium Joinery
✓ Metal Cladding
✓ Plank Flooring