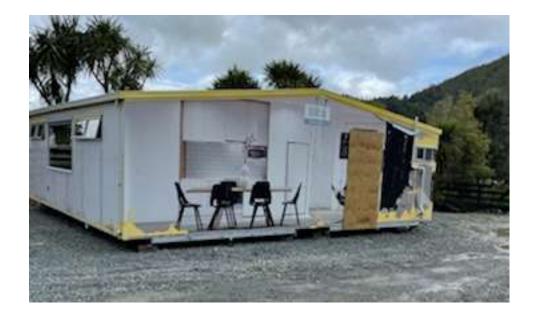

## \$47,900 Inc GST

1 Room / Floor Area 81sqm

This 81sqm portacom is a blank canvas waiting to be set up for your needs. One large open floor space with hard wood floors and aluminium joinery. Metal clad walls and ceilings. The potential is endless, office space, a sleep out, headquarters for your job site. So much potential waiting for your finishing touches. This one won't stick around long so phone today.

## **FEATURES**

✓ Aluminium Joinery
✓ Metal Cladding
✓ Plank Flooring