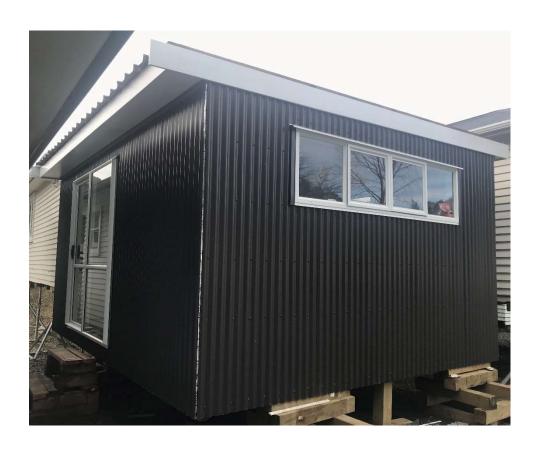

## **MONO CABIN**

\$62,700 Inc GST

1 Room / 1 Bathroom / Floor area 4.2 x 5m

Need extra space at your place? A guest house? Workers Accommodation? A place for the teenagers? Look no further. This brand new cabin is 4.2 by 5m and includes a bathroom and kitchenette. Cladded with corrugated iron, aluminium joinery and fully insulated will make this a cozy option even in the winter. Enquire today to make it your own.

## **FEATURES**

√ Metal Roof

√ Vertical Corrugated Iron Cladding

✓ Particle Board Flooring

✓ Insulation in Ceilings and Walls

✓ Aluminium Joinery

**DISCLAIMER:** Advertised price is for the cabin only. Owner to arrange own transportation.