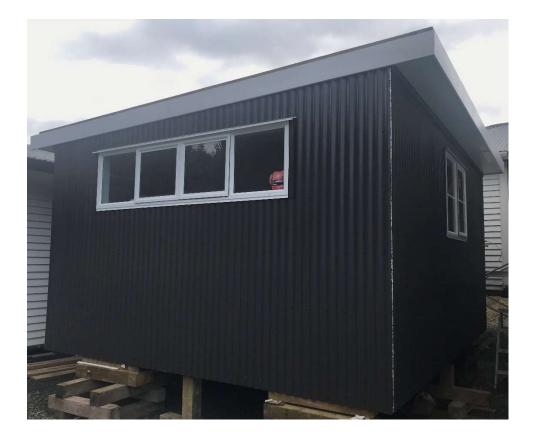

## **MONO CABIN**

\$62,700 Inc GST

1 Room / 1 Bathroom / Floor area 4.2 x 5m

Need extra space at your place? A guest house? Workers Accommodation? A place for the teenagers? Look no further. This brand new cabin is 4.2 by 5m and includes a bathroom and kitchenette. Cladded with corrugated iron, aluminium joinery and fully insulated will make this a cozy option even in the winter. Enquire today to make it your own.

## **FEATURES**

√ Metal Roof

√ Vertical Corrugated Iron Cladding

✓ Particle Board Flooring

✓ Insulation in Ceilings and Walls

✓ Aluminium Joinery

**DISCLAIMER:** Advertised price is for the cabin only. Owner to arrange own transportation.