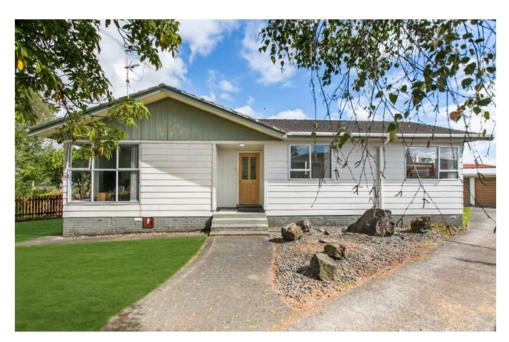

## **GEMMA**

\$93,500 Inc GST

3 Bedroom / 1.5 Bathroom / Floor Area 89sqm

This is a little house with a lot of potential. Three bedrooms and a practical layout make it suitable for a small family or rental property. Separate bathroom, toilet and laundry, ample storage and open plan living make it a dream project. Wide windows, and doors make the living areas a suntrap. A u-shaped kitchen with good storage and quality fittings, opens into a wide dining area. Very little work is needed to make this home move-in-ready, add a lick of paint and your creative touches and it'll be the ideal asset for your block.