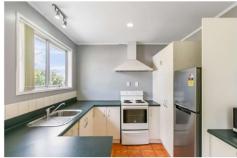

## **GEMMA**

\$93,500 Inc GST

3 Bedroom / 1.5 Bathroom / Floor Area 89sqm

This is a little house with a lot of potential. Three bedrooms and a practical layout make it suitable for a small family or rental property. Separate bathroom, toilet and laundry, ample storage and open plan living make it a dream project. Wide windows, and doors make the living areas a suntrap. A u-shaped kitchen with good storage and quality fittings, opens into a wide dining area. Very little work is needed to make this home move-in-ready, add a lick of paint and your creative touches and it'll be the ideal asset for your block.