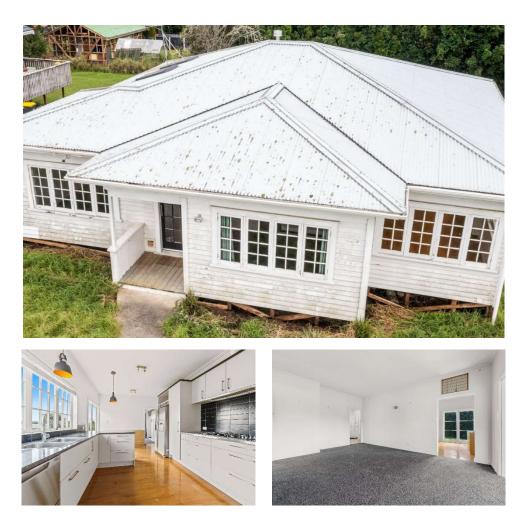

## \$239,500 Inc GST

3+ Bedroom / 2 Bathroom / Floor Area 135sqm

This large villa is primed and ready for to be your pride and joy with a seamless integration of carefully-preserved heritage features and modern features and fittings. Three large bedrooms, an expansive sunroom and second bathroom makes it a dream for a family or a second dwelling.

Move-in-ready with polished hardwood floors, carpet in bedrooms and living spaces, and modern bathrooms. A modern, spacious kitchen boasts all the amenities and more storage than you can imagine. A large living area leads to a wide sundeck. This house is ideally set up to trap the sun. Give the outside a lick of paint, to suit your tastes and it's ready to be moved to your block. Don't hesitate this one won't last long.

## **FEATURES**

✓ Corrugated Iron
✓ Timber Joinery
✓ Native Timer Weatherboards
✓ Rimu Tongue and Groove Flooring
✓ Separate Laundry
✓ Ensuite