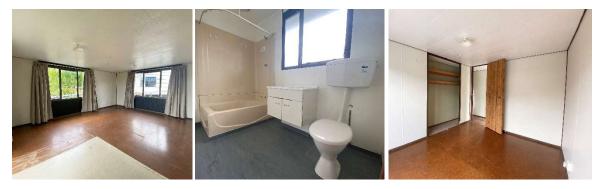

## TUI

## \$75,300 Inc GST

2 Bedroom / 1 Bathroom / Floor Area 85sqm

A straightforward layout, plenty of potential, a few simple touch-ups, or a full transformation will prove to be lucrative for this home's new owners. A newly painted corrugated tin roof and a freshly painted exterior give the house a new light. Beautiful floor-to-ceiling wooden doors throughout the house with a spacious living/dining area and the bonus of separate laundry. One family-size bathroom with a floating basin and a shower over the bath. Two separate bedrooms have built-in wardrobes. With a skip in your step and fire in your heart, you can provide ample opportunity to update and add value to this home.

## **FEATURES**

✓ Decramastic Tiles
✓ Aluminium Joinery
✓ Hardi Panel Sheet Cladding
✓ Particleboard Flooring
✓ Insulation in Floors & Ceiling
✓ Separate Laundry