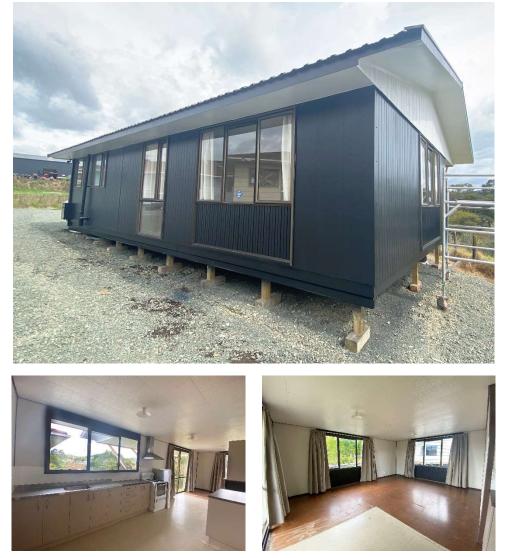

## TUI

## \$75,300 Inc GST

2 Bedroom / 1 Bathroom / Floor Area 85sqm

A straightforward layout, plenty of potential, a few simple touch-ups, or a full transformation will prove to be lucrative for this home's new owners. A newly painted corrugated tin roof and a freshly painted exterior give the house a new light. Beautiful floor-to-ceiling wooden doors throughout the house with a spacious living/dining area and the bonus of separate laundry. One family-size bathroom with a floating basin and a shower over the bath. Two separate bedrooms have built-in wardrobes. With a skip in your step and fire in your heart, you can provide ample opportunity to update and add value to this home.

## **FEATURES**

✓ Decramastic Tiles
✓ Aluminium Joinery
✓ Hardi Panel Sheet Cladding
✓ Particleboard Flooring
✓ Insulation in Floors & Ceiling
✓ Separate Laundry