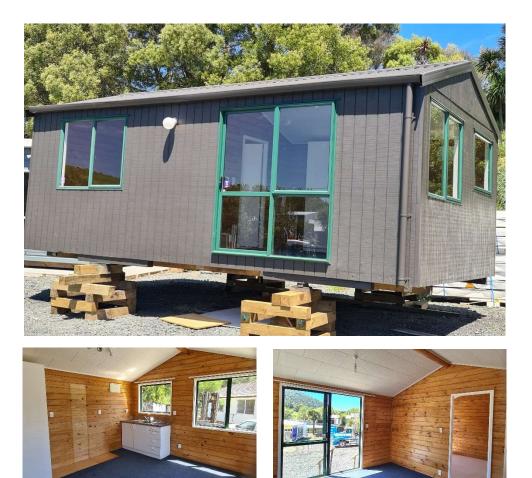

## **SUNSHINE CABIN**

## \$62,000 Inc GST

1 Bedroom /1 Bathroom / Floor Area 28sqm

Absolutely Beautiful, move straight in to this one!

- Separate Bathroom with Shub Shower and Vanity
- Single Bedroom
- High Ceilings
- Good Size Lounge & Kitchenette
- Small Laundry Area
- Electric Hot Water Cylinder
- Extremely Tidy Building

Dimensions 7 Metre Long x 4 Metres Wide