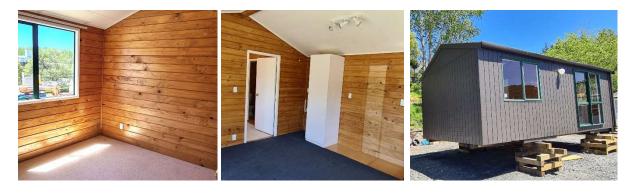

## **SUNSHINE CABIN**

## \$62,000 Inc GST

1 Bedroom /1 Bathroom / Floor Area 28sqm

Absolutely Beautiful, move straight in to this one!

- Separate Bathroom with Shub Shower and Vanity
- Single Bedroom
- High Ceilings
- Good Size Lounge & Kitchenette
- Small Laundry Area
- Electric Hot Water Cylinder
- Extremely Tidy Building

Dimensions 7 Metre Long x 4 Metres Wide