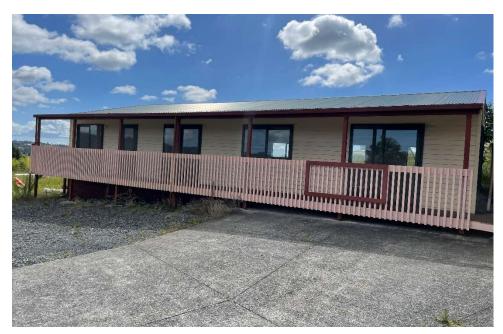

## **HEIDI**

\$85,300 Inc GST

1 Room / Floor Area 140sqm

This is a blank canvas waiting to be your masterpiece. A large open building with no internal walls meaning you can set it up the way you want it. A wide verandah runs the length of the building allowing you to make the most of the outdoors. Indoors it has a concrete floor, Aluminium joinery, and strong bones. With endless potential this building could become anything you want it to be. Convert into rental accommodation, office space, a place for family to come and stay. It's only limited by your imagination. Get in quickly.