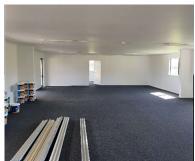

## **HEIDI**

\$85,300 Inc GST

1 Room / Floor Area 140sqm

This is a blank canvas waiting to be your masterpiece. A large open building with no internal walls meaning you can set it up the way you want it. A wide verandah runs the length of the building allowing you to make the most of the outdoors. Indoors it has a concrete floor, Aluminium joinery, and strong bones. With endless potential this building could become anything you want it to be. Convert into rental accommodation, office space, a place for family to come and stay. It's only limited by your imagination. Get in quickly.

## **FEATURES**

- √ Concrete Floor
- ✓ Aluminium Joinery
- ✓ Metal Weatherboards
- ✓ Insulation in Walls and Ceiling