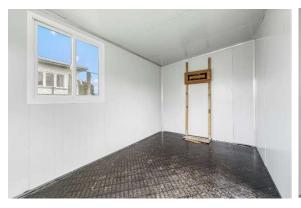

## **MEGAN CABIN**

\$12,000 Inc GST

1 Room / Floor Area Approx. 12sqm

An office? A Sleep-out? Craft-room? Man-cave? The possibilities are endless. This versatile 12m2 cabin is just waiting to be your latest project. It's a blank canvas with plenty of room for your latest project. Windows and ranch-slider installed, sturdy build and easy shift to your place. Get in quick.

## **FEATURES**

- √ Long Run Roof
- √ Vertical Sheeting
- ✓ Particle Board Flooring
  - ✓ Aluminium Joinery

**DISCLAIMER:** Advertised price is for the cabin only. Owner to arrange own transportation.

2471 State Highway One, Brynderwyn