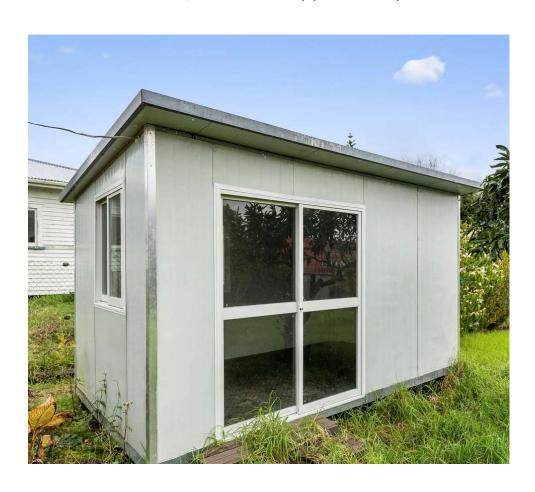

## **MEGAN CABIN**

\$12,000 Inc GST

1 Room / Floor Area Approx. 12sqm

An office? A Sleep-out? Craft-room? Man-cave? The possibilities are endless. This versatile 12m2 cabin is just waiting to be your latest project. It's a blank canvas with plenty of room for your latest project. Windows and ranch-slider installed, sturdy build and easy shift to your place. Get in quick.

## **FEATURES**

- √ Long Run Roof
- √ Vertical Sheeting
- ✓ Particle Board Flooring
  - ✓ Aluminium Joinery

**DISCLAIMER:** Advertised price is for the cabin only. Owner to arrange own transportation.

2471 State Highway One, Brynderwyn