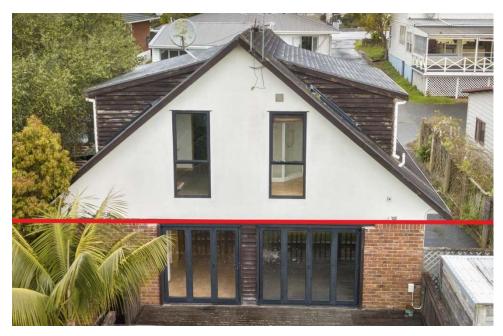

## **CLAIRE**

\$45,300 Inc GST

1 Bedroom / 1 Bathroom / Floor Area 45sqm

Claire is little space with a whole lot of charm. This sunny A-framed loft-style 1-bedroom home would make the ideal workers accommodation or granny flat for your property. A large living area, and spacious bedroom and bathroom with carpet throughout. This versatile space is waiting for you to upgrade for your use. Add a small kitchenette to make it self-contained or spruce it up with a lick of paint and turn it into the ideal teenager's retreat. Bright and sunny with skylights, wide windows and light fittings mean with little work this move-in ready space is full of options to meet your needs. Call us today.