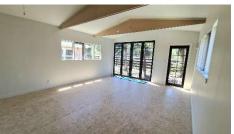

## NO BUILDING CONSENT REQUIRED

Man Cave
Girl Cave
Multi-Purpose Room
Workshop
Art Studio......The possibilities are endless!

This Building has a lovely feeling to it when standing inside

- Strand Board Flooring with a whitewash finish
- Walls and Ceilings Fully Insulated with Green Stuff and Polyester type insulation

- Walls and Ceilings are Gib board, Plastered and Painted
- Fully Wired
- Single Aluminium Entrance Door
- Large Aluminium Bi-Folds

Dimensions 6 Metres Long x 4.8 Wide

READY NOW FOR DELIVERY

PRICE INCLUDES DELIVERY to a flat easy access site within 50kms from the Brynderwyn yard