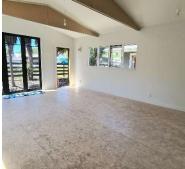

## **TINY HOME**

\$29,500 Inc GST

1 Room // Floor Area 28.8sqm

## NO BUILDING CONSENT REQUIRED

Man Cave
Girl Cave
Multi-Purpose Room
Workshop
Art Studio......The possibilities are endless!

This Building has a lovely feeling to it when standing inside

- Strand Board Flooring with a whitewash finish
- Walls and Ceilings Fully Insulated with Green Stuff and Polyester type insulation

- Walls and Ceilings are Gib board, Plastered and Painted
- Fully Wired
- Single Aluminium Entrance Door
- Large Aluminium Bi-Folds

Dimensions 6 Metres Long x 4.8 Wide

READY NOW FOR DELIVERY

PRICE INCLUDES DELIVERY to a flat easy access site within 50kms from the Brynderwyn yard