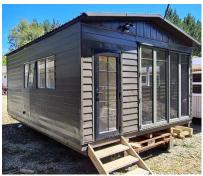

## **TINY HOME**

\$29,500 Inc GST

1 Room // Floor Area 28.8sqm

- Walls and Ceilings are Gib board, Plastered and Painted
- Fully Wired
- Single Aluminium Entrance Door
- Large Aluminium Bi-Folds

Dimensions 6 Metres Long x 4.8 Wide

READY NOW FOR DELIVERY

PRICE INCLUDES DELIVERY to a flat easy access site within 50kms from the Brynderwyn yard