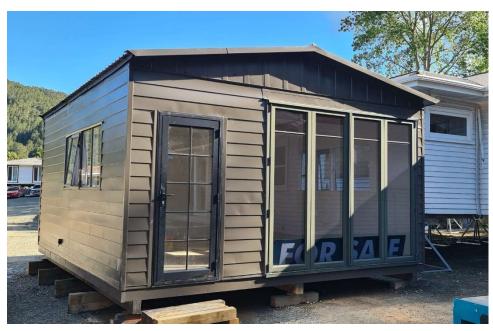

## **TINY HOME**

\$29,500 Inc GST

1 Room // Floor Area 28.8sqm

## NO BUILDING CONSENT REQUIRED

Man Cave
Girl Cave
Multi-Purpose Room
Workshop
Art Studio......The possibilities are endless!

This Building has a lovely feeling to it when standing inside

- Strand Board Flooring with a whitewash finish
- Walls and Ceilings Fully Insulated with Green Stuff and Polyester type insulation

- Walls and Ceilings are Gib board, Plastered and Painted
- Fully Wired
- Single Aluminium Entrance Door
- Large Aluminium Bi-Folds

Dimensions 6 Metres Long x 4.8 Wide

READY NOW FOR DELIVERY

PRICE INCLUDES DELIVERY to a flat easy access site within 50kms from the Brynderwyn yard