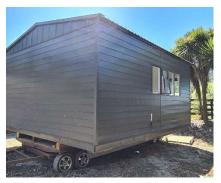

## **TINY HOME**

\$29,500 Inc GST

1 Room // Floor Area 28.8sqm

- Walls and Ceilings are Gib board, Plastered and Painted
- Fully Wired
- Single Aluminium Entrance Door
- Large Aluminium Bi-Folds

Dimensions 6 Metres Long x 4.8 Wide

READY NOW FOR DELIVERY

PRICE INCLUDES DELIVERY to a flat easy access site within 50kms from the Brynderwyn yard