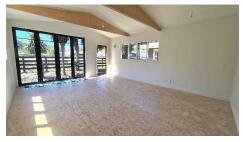

## NO BUILDING CONSENT REQUIRED

Man Cave
Girl Cave
Multi-Purpose Room
Workshop
Art Studio......The possibilities are endless!

This Building has a lovely feeling to it when standing inside

- Strand Board Flooring with a whitewash finish
- Walls and Ceilings Fully Insulated with Green Stuff and Polyester type insulation

- Walls and Ceilings are Gib board, Plastered and Painted
- Fully Wired
- Single Aluminium Entrance Door
- Large Aluminium Bi-Folds

Dimensions 6 Metres Long x 4.8 Wide

READY NOW FOR DELIVERY

PRICE INCLUDES DELIVERY to a flat easy access site within 50kms from the Brynderwyn yard