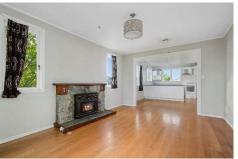

## **AIMEE**

\$110,100 Inc GST

3 Bedroom / 1.5 Bathroom / Floor Area 96sqm

This spacious three bedroom home is an entertainers dream. With a large kitchen and open plan dining and living spaces. Polished wooden floors run throughout and wide windows bring in the sun. Separate laundry, bathroom and toilet, with a convenient layout make this an excellent family home or second dwelling.

## **FEATURES**

- √ Corrugated Iron Roof
  - ✓ Timber Joinery
- √ Tongue and Groove Flooring
- ✓ Cedar Horizontal Weatherboards
- ✓ Insulation in Floors and Ceiling
  - √ Separate Laundry