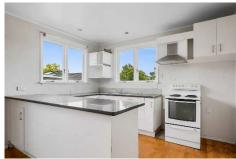

## **AIMEE**

\$110,100 Inc GST

3 Bedroom / 1.5 Bathroom / Floor Area 96sqm

This spacious three bedroom home is an entertainers dream. With a large kitchen and open plan dining and living spaces. Polished wooden floors run throughout and wide windows bring in the sun. Separate laundry, bathroom and toilet, with a convenient layout make this an excellent family home or second dwelling.

## **FEATURES**

- √ Corrugated Iron Roof
  - ✓ Timber Joinery
- √ Tongue and Groove Flooring
- ✓ Cedar Horizontal Weatherboards
- ✓ Insulation in Floors and Ceiling
  - √ Separate Laundry