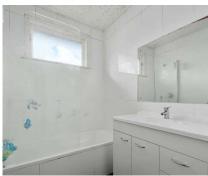

## **AIMEE**

\$110,100 Inc GST

3 Bedroom / 1.5 Bathroom / Floor Area 96sqm

This spacious three bedroom home is an entertainers dream. With a large kitchen and open plan dining and living spaces. Polished wooden floors run throughout and wide windows bring in the sun. Separate laundry, bathroom and toilet, with a convenient layout make this an excellent family home or second dwelling.

## **FEATURES**

- √ Corrugated Iron Roof
  - ✓ Timber Joinery
- √ Tongue and Groove Flooring
- ✓ Cedar Horizontal Weatherboards
- ✓ Insulation in Floors and Ceiling
  - √ Separate Laundry