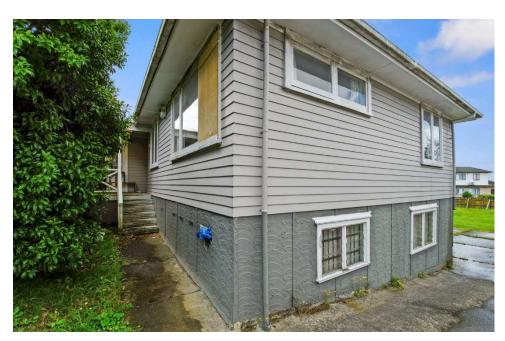

## **AIMEE**

\$110,100 Inc GST

3 Bedroom / 1.5 Bathroom / Floor Area 96sqm

This spacious three bedroom home is an entertainers dream. With a large kitchen and open plan dining and living spaces. Polished wooden floors run throughout and wide windows bring in the sun. Separate laundry, bathroom and toilet, with a convenient layout make this an excellent family home or second dwelling.

With little effort this home will be ready for you to move into in no time at all. The structure is strong, everything you need is in place. Add your creative touches and voila... a new home for a new year.

## **FEATURES**

- √ Corrugated Iron Roof
  - ✓ Timber Joinery
- √ Tongue and Groove Flooring
- ✓ Cedar Horizontal Weatherboards
- ✓ Insulation in Floors and Ceiling
  - √ Separate Laundry