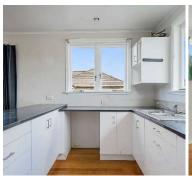

## **AIMEE**

\$110,100 Inc GST

3 Bedroom / 1.5 Bathroom / Floor Area 96sqm

This spacious three bedroom home is an entertainers dream. With a large kitchen and open plan dining and living spaces. Polished wooden floors run throughout and wide windows bring in the sun. Separate laundry, bathroom and toilet, with a convenient layout make this an excellent family home or second dwelling.

## **FEATURES**

- √ Corrugated Iron Roof
  - ✓ Timber Joinery
- √ Tongue and Groove Flooring
- ✓ Cedar Horizontal Weatherboards
- ✓ Insulation in Floors and Ceiling
  - √ Separate Laundry