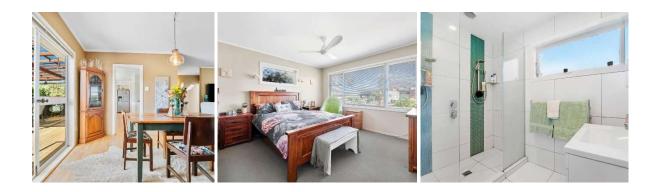

## \$123,100 Inc GST

3 Bedroom / 1 Bathroom / Floor Area 95sqm

This three bedroom home has a unique layout ideally set up for entertaining. Large doors from the dining area bring the outside in. Hardwood floors in the living areas and carpet in the bedrooms, give the house a homely feel. A galley style kitchen with modern fittings and ample storage and a separate toilet and laundry make this an ideal home for a small family or rental house. The bathroom boasts a large double-shower and all three bedrooms include built-in storage. This gem of a house needs little work to be move-in ready, just add your finishing touches and it's good to go. It would look great on your block of land. Get in today.