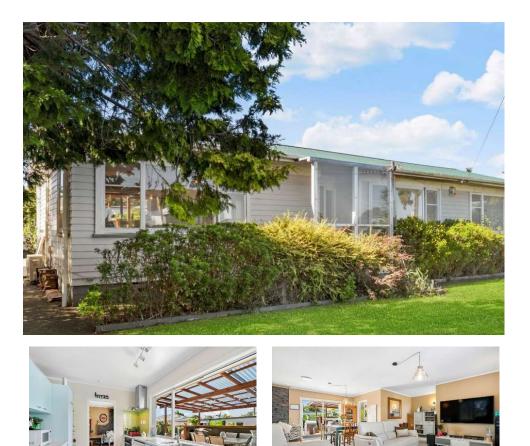

## \$123,100 Inc GST

3 Bedroom / 1 Bathroom / Floor Area 95sqm

This three bedroom home has a unique layout ideally set up for entertaining. Large doors from the dining area bring the outside in. Hardwood floors in the living areas and carpet in the bedrooms, give the house a homely feel. A galley style kitchen with modern fittings and ample storage and a separate toilet and laundry make this an ideal home for a small family or rental house. The bathroom boasts a large double-shower and all three bedrooms include built-in storage. This gem of a house needs little work to be move-in ready, just add your finishing touches and it's good to go. It would look great on your block of land. Get in today.

## **FEATURES**

✓ Colour Steel Roof
✓ Aluminium and Timber Joinery
✓ Native Timber Weatherboards
✓ Tongue and Groove Flooring
✓ Insulation in Floors and Ceiling
✓ Separate Laundry