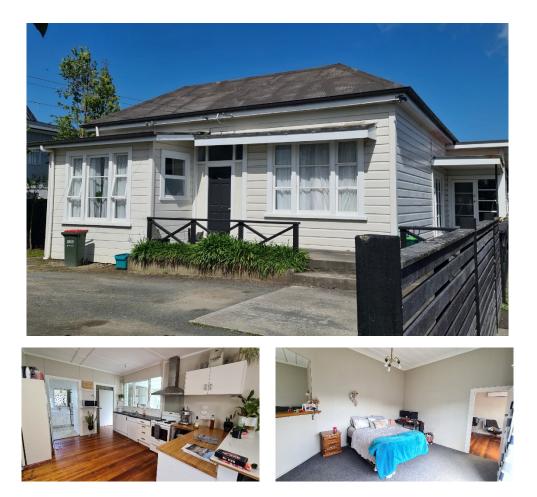

## **NAKITA** \$147,300 Inc GST

4 Bedroom / 1 Bathroom / Floor Area approx. 125 sqm

Introducing "NAKITA," boasting four generously sized bedrooms, this residence stands as a testament to space and grandeur. The high ceilings create an airy atmosphere, with a sense of openness and light throughout, while the native timber floors add warmth, character and durability. The heart of this abode lies in its expansive kitchen, that seamlessly connects to the adjoining dining and lounge areas, creating an open-plan living. NAKITA is timeless design, that's calling out for a touch of modernisation and your personal touch. Contact us to find out more.

## **FEATURES**

✓ Native Timber Flooring and Cladding
✓ Tall Ceilings
✓ Large open-plan Kitchen