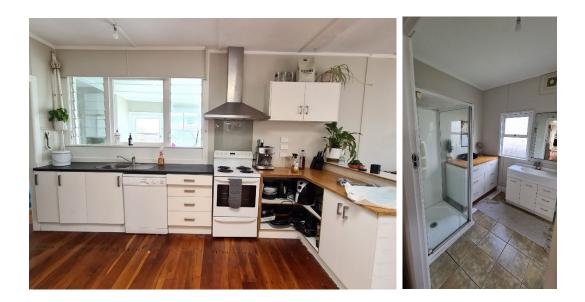

## **NAKITA** \$147,300 Inc GST

4 Bedroom / 1 Bathroom / Floor Area approx. 125 sqm

Introducing "NAKITA," boasting four generously sized bedrooms, this residence stands as a testament to space and grandeur. The high ceilings create an airy atmosphere, with a sense of openness and light throughout, while the native timber floors add warmth, character and durability. The heart of this abode lies in its expansive kitchen, that seamlessly connects to the adjoining dining and lounge areas, creating an open-plan living. NAKITA is timeless design, that's calling out for a touch of modernisation and your personal touch. Contact us to find out more.

## **FEATURES**

✓ Native Timber Flooring and Cladding
✓ Tall Ceilings
✓ Large open-plan Kitchen