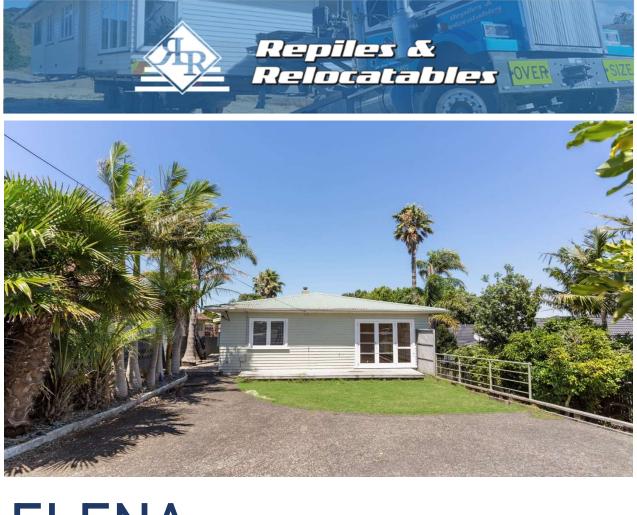

Presenting ELENA, a charming 2-bedroom, 1-bathroom home with a comfortable 82 sqm layout. ELENA offers the perfect space for those seeking simplicity without sacrificing style. Classic features like a original wood skirting and trim, timber weatherboards, and native timber floorboards, which add character and warmth. ELENA isn't just a house; it's a haven for those who appreciate the beauty of simplicity and craftsmanship. Don't miss the opportunity to make ELENA your very own retreat, where classic charm meets modern living.