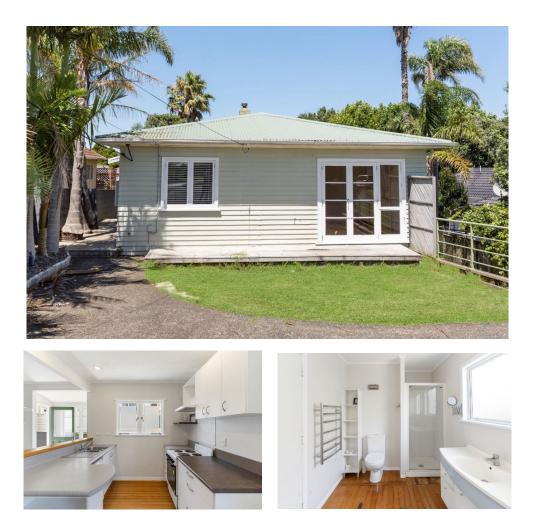

## **ELENA**

## \$109,900 Inc GST

2 Bedroom / 1 Bathroom / Floor Area 82 sqm

Presenting ELENA, a charming 2-bedroom, 1-bathroom home with a comfortable 82 sqm layout. ELENA offers the perfect space for those seeking simplicity without sacrificing style. Classic features like a original wood skirting and trim, timber weatherboards, and native timber floorboards, which add character and warmth. ELENA isn't just a house; it's a haven for those who appreciate the beauty of simplicity and craftsmanship. Don't miss the opportunity to make ELENA your very own retreat, where classic charm meets modern living.

## **FEATURES**

✓ Timber Weatherboard Cladding
✓ Iron Roof
✓ Fireplace