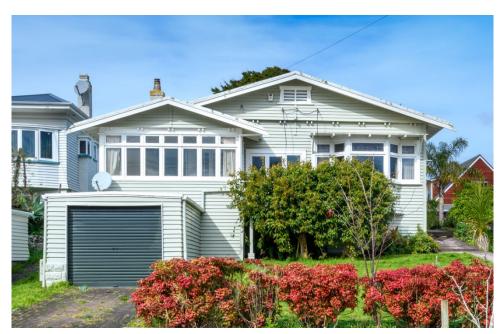

## **ARIANNA**

\$149,700 Inc GST

2 Bedroom / 1 Bathroom / Floor Area 125 sqm

Experience the allure of ARIANNA, a classic 1930s bungalow radiating vintage charm. With 2 bedrooms, 1 bathroom, and adorned with original features including beamed ceilings and wood features, this relocatable home carries a unique character. The promise of great potential invites you to breathe new life into its well-preserved bones, making ARIANNA an opportunity to create your own masterpiece while honoring the elegance of the past.

## **FEATURES**

- √ Classic 1930's Bungalow
  - √ Iron Roof
- √ Many original features including beamed ceilings.
- √ Stained glass windows and built-in wood features