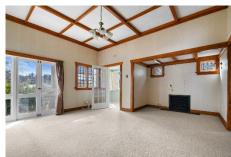

## **ARIANNA**

\$149,700 Inc GST

2 Bedroom / 1 Bathroom / Floor Area 125 sqm

Experience the allure of ARIANNA, a classic 1930s bungalow radiating vintage charm. With 2 bedrooms, 1 bathroom, and adorned with original features including beamed ceilings and wood features, this relocatable home carries a unique character. The promise of great potential invites you to breathe new life into its well-preserved bones, making ARIANNA an opportunity to create your own masterpiece while honoring the elegance of the past.

## **FEATURES**

- √ Classic 1930's Bungalow
  - √ Iron Roof
- √ Many original features including beamed ceilings.
- √ Stained glass windows and built-in wood features