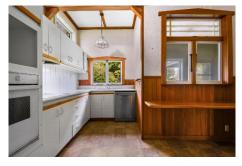

## **ARIANNA**

\$149,700 Inc GST

2 Bedroom / 1 Bathroom / Floor Area 125 sqm

Experience the allure of ARIANNA, a classic 1930s bungalow radiating vintage charm. With 2 bedrooms, 1 bathroom, and adorned with original features including beamed ceilings and wood features, this relocatable home carries a unique character. The promise of great potential invites you to breathe new life into its well-preserved bones, making ARIANNA an opportunity to create your own masterpiece while honoring the elegance of the past.

## **FEATURES**

- √ Classic 1930's Bungalow
  - √ Iron Roof
- √ Many original features including beamed ceilings.
- √ Stained glass windows and built-in wood features