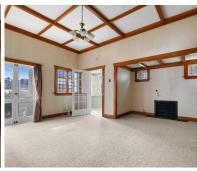

## **ARIANNA**

\$149,700 Inc GST

2 Bedroom / 1 Bathroom / Floor Area 125 sqm

Experience the allure of ARIANNA, a classic 1930s bungalow radiating vintage charm. With 2 bedrooms, 1 bathroom, and adorned with original features including beamed ceilings and wood features, this relocatable home carries a unique character. The promise of great potential invites you to breathe new life into its well-preserved bones, making ARIANNA an opportunity to create your own masterpiece while honoring the elegance of the past.

## **FEATURES**

- √ Classic 1930's Bungalow
  - √ Iron Roof
- √ Many original features including beamed ceilings.
- √ Stained glass windows and built-in wood features