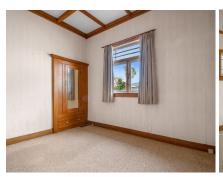

## **ARIANNA**

\$149,700 Inc GST

2 Bedroom / 1 Bathroom / Floor Area 125 sqm

Experience the allure of ARIANNA, a classic 1930s bungalow radiating vintage charm. With 2 bedrooms, 1 bathroom, and adorned with original features including beamed ceilings and wood features, this relocatable home carries a unique character. The promise of great potential invites you to breathe new life into its well-preserved bones, making ARIANNA an opportunity to create your own masterpiece while honoring the elegance of the past.

## **FEATURES**

- √ Classic 1930's Bungalow
  - √ Iron Roof
- √ Many original features including beamed ceilings.
- √ Stained glass windows and built-in wood features