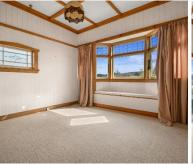

## **ARIANNA**

\$149,700 Inc GST

2 Bedroom / 1 Bathroom / Floor Area 125 sqm

Experience the allure of ARIANNA, a classic 1930s bungalow radiating vintage charm. With 2 bedrooms, 1 bathroom, and adorned with original features including beamed ceilings and wood features, this relocatable home carries a unique character. The promise of great potential invites you to breathe new life into its well-preserved bones, making ARIANNA an opportunity to create your own masterpiece while honoring the elegance of the past.

## **FEATURES**

- √ Classic 1930's Bungalow
  - √ Iron Roof
- √ Many original features including beamed ceilings.
- √ Stained glass windows and built-in wood features