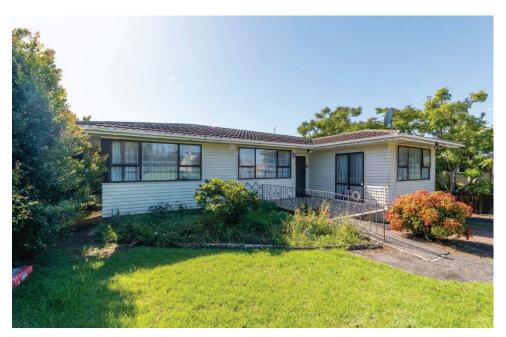

## **MALIA**

was \$116,500 Inc GST

\$87,500 inc GST

3 Bedroom / 1.5 Bathroom / Floor Area 88sqm

This spacious three-bedroom home is primed and ready to be yours. With good sized bedrooms, and living spaces it'd make an ideal family home or rental property. With a sunny porch, wide windows and external doors it's set up to draw in the sun. The house boasts beautiful hardwood floors throughout and carpet in the bedrooms, a spacious entertainers kitchen with ample storage, and separate toilet, bathroom and laundry. With good strong bones and all the fittings in place, this gem of home needs little more than a lick of paint and your personal touches to be move-in ready. Don't delay, this one won't stick around long!