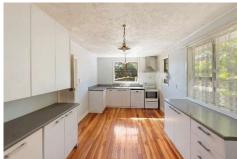

## **MALIA**

was \$116,500 Inc GST

\$87,500 inc GST

3 Bedroom / 1.5 Bathroom / Floor Area 88sqm

This spacious three-bedroom home is primed and ready to be yours. With good sized bedrooms, and living spaces it'd make an ideal family home or rental property. With a sunny porch, wide windows and external doors it's set up to draw in the sun. The house boasts beautiful hardwood floors throughout and carpet in the bedrooms, a spacious entertainers kitchen with ample storage, and separate toilet, bathroom and laundry. With good strong bones and all the fittings in place, this gem of home needs little more than a lick of paint and your personal touches to be move-in ready. Don't delay, this one won't stick around long!