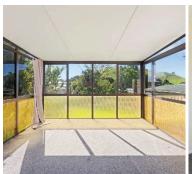

## **MALIA**

was \$116,500 Inc GST

\$87,500 inc GST

3 Bedroom / 1.5 Bathroom / Floor Area 88sqm

This spacious three-bedroom home is primed and ready to be yours. With good sized bedrooms, and living spaces it'd make an ideal family home or rental property. With a sunny porch, wide windows and external doors it's set up to draw in the sun. The house boasts beautiful hardwood floors throughout and carpet in the bedrooms, a spacious entertainers kitchen with ample storage, and separate toilet, bathroom and laundry. With good strong bones and all the fittings in place, this gem of home needs little more than a lick of paint and your personal touches to be move-in ready. Don't delay, this one won't stick around long!