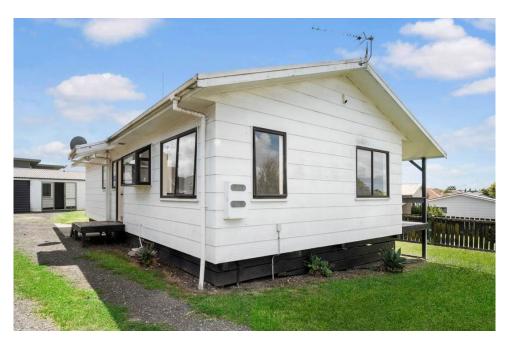

## **PAXTON**

\$96,300 Inc GST

3 Bedroom / 1 Bathroom / Floor Area approx. 80sqm

PAXTON is a fresh and easy care 3 bedroom home. The kitchen, bathroom and laundry are all very clean and modern with recent refurbishments. It features 3 decent sized bedrooms with 2 built in wardrobes. Though its a very tidy home, there is still room for you to make it your own. Call us today and make 'Paxton' your next home.