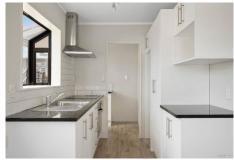

## **PAXTON**

\$96,300 Inc GST

3 Bedroom / 1 Bathroom / Floor Area approx. 80sqm

PAXTON is a fresh and easy care 3 bedroom home. The kitchen, bathroom and laundry are all very clean and modern with recent refurbishments. It features 3 decent sized bedrooms with 2 built in wardrobes. Though its a very tidy home, there is still room for you to make it your own. Call us today and make 'Paxton' your next home.