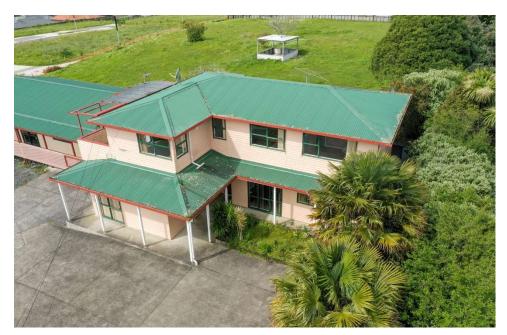

## HOLLY

WAS \$93,500 Inc GST

NOW \$77,500 Inc GST

4 Bedroom / 1.5 Bathroom / Floor Area 90sqm

This spacious, bright home is full of possibilities. Boasting four large bedrooms and several versatile spaces it'll take no time for you to add a kitchen and make it your own. Large windows issue in the sunlight, creating a cosy home. A good-sized deck brings the outside in and gives it endless opportunities to be an entertainers dream.

Give the house a lick of paint and add your own finishing touches to this home and make it an asset to your block. Get in quick it's an opportunity you can't pass up.