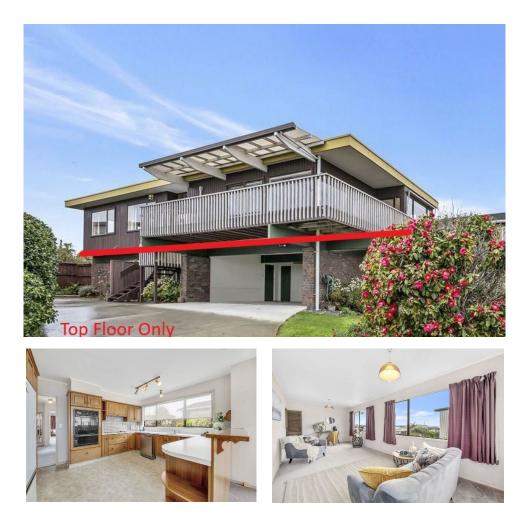

## WYNTER

## \$109,500 Inc GST

2 Bedroom / 1 Bathroom / Floor Area 90sqm

WYNTER is a very tidy home with 2 large bedrooms. It boasts large rooms with light-filled, open-plan living. The whole house, including the spacious kitchen, is in great condition, providing an easy care option for those who just want to settle in but also has the potential for a few upgrades to add your own stamp to it. Call us today and make 'Wynter' your next home.

## **FEATURES**

✓ Classic 1970's design
✓ Aluminium Joinery
✓ Vertical cedar cladding
✓ Nice Kitchen