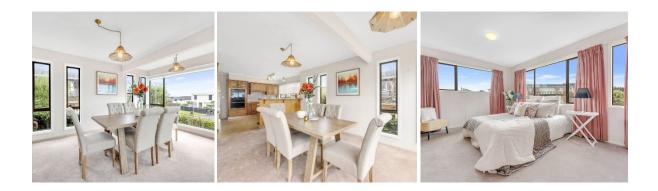

## WYNTER

## \$109,500 Inc GST

2 Bedroom / 1 Bathroom / Floor Area 90sqm

WYNTER is a very tidy home with 2 large bedrooms. It boasts large rooms with light-filled, open-plan living. The whole house, including the spacious kitchen, is in great condition, providing an easy care option for those who just want to settle in but also has the potential for a few upgrades to add your own stamp to it. Call us today and make 'Wynter' your next home.

## **FEATURES**

✓ Classic 1970's design
✓ Aluminium Joinery
✓ Vertical cedar cladding
✓ Nice Kitchen