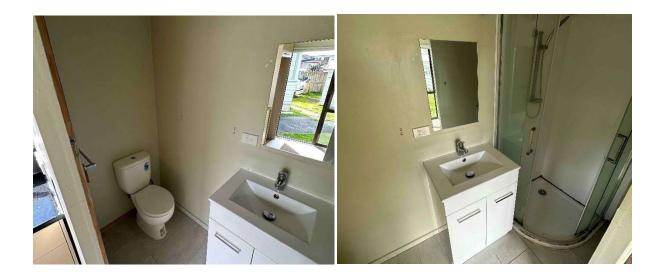

## SARAH SLEEPOUT \$25,000 Inc GST

1 Bedroom / 1 Bathroom / Floor Area 22 sqm

The SARAH SLEEPOUT is the perfect addition to your property, whether you're seeking a private workspace, teen sleepout or guest accommodation. At just under 22sqm it has plenty of room including a small kitchenette and a separate bathroom with a shower.

## **FEATURES**

✓ Timber weatherboard cladding
✓ Tiled bathroom floor
✓ Aluminium Joinery

DISCLAIMER: Advertised price is for transportation from the existing site only.

Transportation from the yard will incur further costs upwards of \$10,000, location