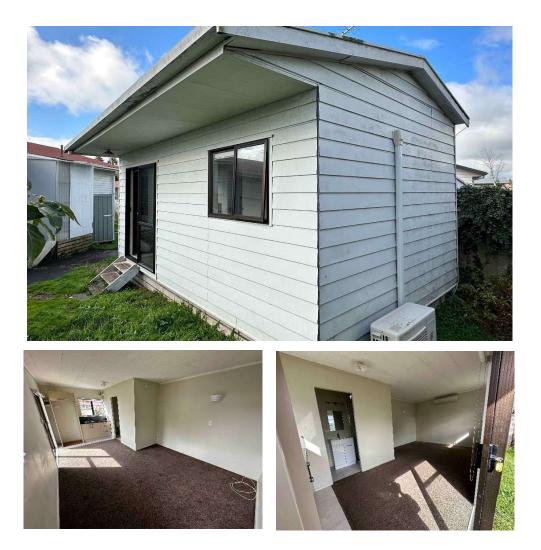

## SARAH SLEEPOUT \$25,000 Inc GST

1 Bedroom / 1 Bathroom / Floor Area 22 sqm

The SARAH SLEEPOUT is the perfect addition to your property, whether you're seeking a private workspace, teen sleepout or guest accommodation. At just under 22sqm it has plenty of room including a small kitchenette and a separate bathroom with a shower.

## **FEATURES**

✓ Timber weatherboard cladding
✓ Tiled bathroom floor
✓ Aluminium Joinery

DISCLAIMER: Advertised price is for transportation from the existing site only.

Transportation from the yard will incur further costs upwards of \$10,000, location