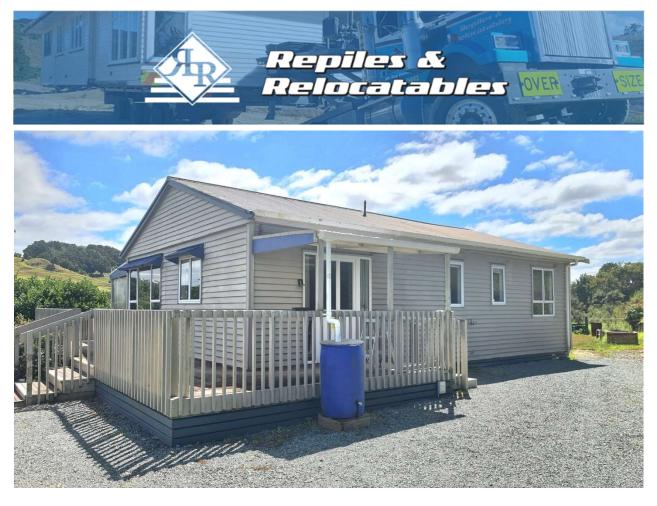

Welcome to Paris. Take advantage of this well presented two-bedroom house.

Timber weatherboards, open plan living/kitchen/dining. Separate toilet and a good-sized bathroom it's easy to add value. More good news though. Paris also has aluminium windows and tongue and groove floors. All that is left is to add your designer flair.

#### **Features Include**

- Corrugated Iron Roof
- Timber Weatherboards Cladding
- Aluminium Joinery