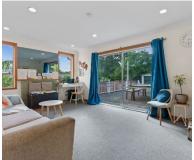

## **SAMMY**

\$84,700 Inc GST

2 Bedroom / 1 Bathroom / Floor Area 80 sqm

SAMMY is a charming 2-bedroom house that boasts vintage elegance and modern comfort, Showcasing its original 1950s craftsmanship with beautiful wood floors that exude warmth and character. The house also features wood cladding, iron roofing and updated aluminium joinery. Its well-maintained features and inviting layout make it the perfect canvas for your personal touch and style. SAMMY is more than just a house; it's a piece of history waiting for you to make it your own. Don't miss this opportunity to own a piece of timeless beauty.

## **FEATURES**

- √ Native Timber Flooring
- √ Timber Weatherboard Cladding
- √ Aluminium Windows and Joinery