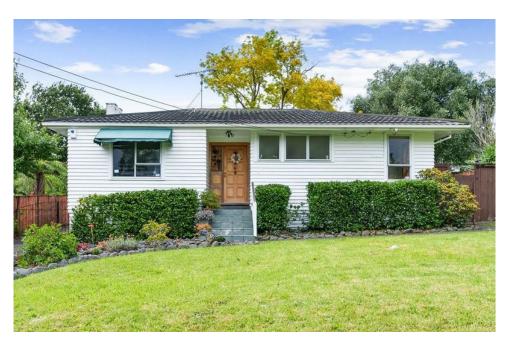

## **SAMMY**

\$84,700 Inc GST

2 Bedroom / 1 Bathroom / Floor Area 80 sqm

SAMMY is a charming 2-bedroom house that boasts vintage elegance and modern comfort, Showcasing its original 1950s craftsmanship with beautiful wood floors that exude warmth and character. The house also features wood cladding, iron roofing and updated aluminium joinery. Its well-maintained features and inviting layout make it the perfect canvas for your personal touch and style. SAMMY is more than just a house; it's a piece of history waiting for you to make it your own. Don't miss this opportunity to own a piece of timeless beauty.

## **FEATURES**

- √ Native Timber Flooring
- √ Timber Weatherboard Cladding
- √ Aluminium Windows and Joinery