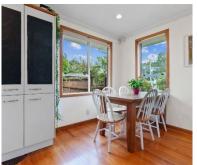

## **SAMMY**

\$84,700 Inc GST

2 Bedroom / 1 Bathroom / Floor Area 80 sqm

SAMMY is a charming 2-bedroom house that boasts vintage elegance and modern comfort, Showcasing its original 1950s craftsmanship with beautiful wood floors that exude warmth and character. The house also features wood cladding, iron roofing and updated aluminium joinery. Its well-maintained features and inviting layout make it the perfect canvas for your personal touch and style. SAMMY is more than just a house; it's a piece of history waiting for you to make it your own. Don't miss this opportunity to own a piece of timeless beauty.

## **FEATURES**

- √ Native Timber Flooring
- √ Timber Weatherboard Cladding
- √ Aluminium Windows and Joinery