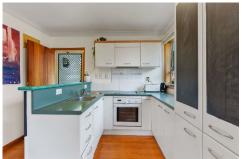

## **SAMMY**

\$84,700 Inc GST

2 Bedroom / 1 Bathroom / Floor Area 80 sqm

SAMMY is a charming 2-bedroom house that boasts vintage elegance and modern comfort, Showcasing its original 1950s craftsmanship with beautiful wood floors that exude warmth and character. The house also features wood cladding, iron roofing and updated aluminium joinery. Its well-maintained features and inviting layout make it the perfect canvas for your personal touch and style. SAMMY is more than just a house; it's a piece of history waiting for you to make it your own. Don't miss this opportunity to own a piece of timeless beauty.