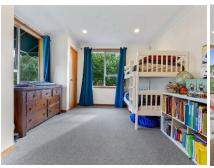

## **SAMMY**

\$84,700 Inc GST

2 Bedroom / 1 Bathroom / Floor Area 80 sqm

SAMMY is a charming 2-bedroom house that boasts vintage elegance and modern comfort, Showcasing its original 1950s craftsmanship with beautiful wood floors that exude warmth and character. The house also features wood cladding, iron roofing and updated aluminium joinery. Its well-maintained features and inviting layout make it the perfect canvas for your personal touch and style. SAMMY is more than just a house; it's a piece of history waiting for you to make it your own. Don't miss this opportunity to own a piece of timeless beauty.

## **FEATURES**

- √ Native Timber Flooring
- √ Timber Weatherboard Cladding
- √ Aluminium Windows and Joinery