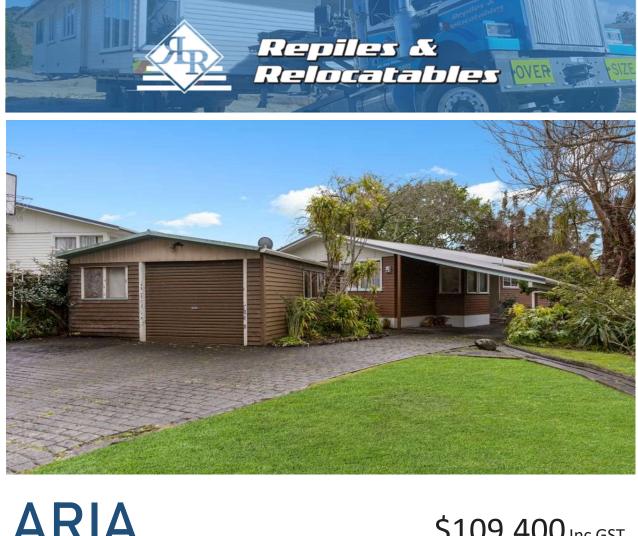

| ARIA              | \$109,400 Inc GST              |
|-------------------|--------------------------------|
| 3 Bedroom 🛁 1 Bat | hroom 🏠 Floor Area aprrox 90m2 |

A light filled original family home.

Imaging grabbing yourself a cedar weatherboard clad relocatable? What a bonus. Yet that's what we have in ARIA. Don't look past this quality 1960s home offering three bedrooms, two toilets and a good size bathroom with a separate shower. It also caters for the entertainer in you with a large lounge and a ranch door off it. Galley style kitchen and separate laundry to keep the mess out of sight. This house is in excellent condition and is waiting for your painting and interior design skills. Don't hesitate.