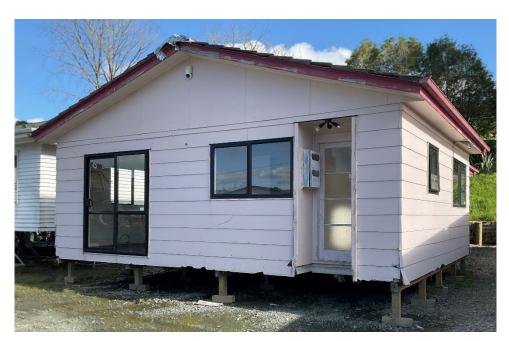

## **MILLIE**

\$69,300 Inc GST

3 Bedroom / 1 Bathroom / Floor Area 89 sqm

Welcome to MILLIE, your gateway to endless potential! This charming relocatable home features 3 bedrooms, 1 bathroom, a tiled roof, aluminium joinery, and complete insulation for year-round comfort. Embrace the opportunity to unleash your creativity and turn this house with Hardie plank cladding into your ideal home, perfectly suited for a family or rental accommodation. Don't miss the chance to own a versatile and cozy space that can adapt to your needs and aspirations!

## **FEATURES**

✓ Hardie Weatherboard Cladding
 ✓ Aluminium Joinery
 ✓ Ceiling, Walls and underfloor insulation
 ✓ Tiled Roof