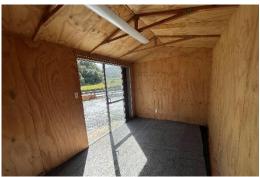

## **MINI CABIN**

\$7,900 Inc GST

1 Bedroom / Floor Area 12 sqm

Looking for a home office? She shed? Extra Accommodation? This stylish Mini Cabin is 3m by 4m long, the perfect size for a bit of extra room without taking up a lot of real estate. It features a Metal Roof, Cladded Timber Weatherboards, Aluminium Joinery, Wooden Louvre Shutter Window and lined with plywood. This cabin is ready go at a great price, enquire today to make it your own.

## **FEATURES**

- √ Metal Roof
- **✓ Timber Weatherboard Cladding** 
  - **✓ Ply Interior Walls**
- √ Wooden Louvre Shutter Window
  - ✓ Aluminium Joinery

DISCLAIMER: Advertised price is for cabin only. Transportation from the yard will incur further costs, location dependent.