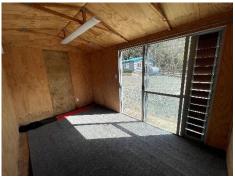

## **MINI CABIN**

\$7,900 Inc GST

1 Bedroom / Floor Area 12 sqm

Looking for a home office? She shed? Extra Accommodation? This stylish Mini Cabin is 3m by 4m long, the perfect size for a bit of extra room without taking up a lot of real estate. It features a Metal Roof, Cladded Timber Weatherboards, Aluminium Joinery, Wooden Louvre Shutter Window and lined with plywood. This cabin is ready go at a great price, enquire today to make it your own.

## **FEATURES**

- √ Metal Roof
- **✓ Timber Weatherboard Cladding** 
  - **✓ Ply Interior Walls**
- √ Wooden Louvre Shutter Window
  - ✓ Aluminium Joinery

DISCLAIMER: Advertised price is for cabin only. Transportation from the yard will incur further costs, location dependent.