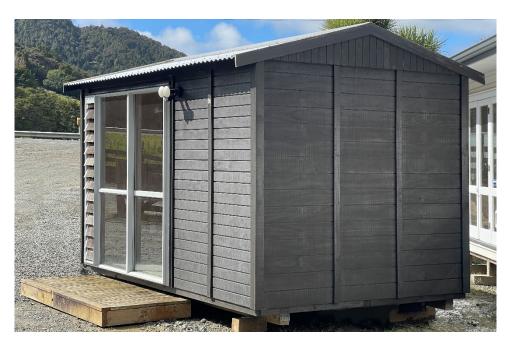

## **MINI CABIN**

\$7,900 Inc GST

1 Bedroom / Floor Area 12 sqm

Looking for a home office? She shed? Extra Accommodation? This stylish Mini Cabin is 3m by 4m long, the perfect size for a bit of extra room without taking up a lot of real estate. It features a Metal Roof, Cladded Timber Weatherboards, Aluminium Joinery, Wooden Louvre Shutter Window and lined with plywood. This cabin is ready go at a great price, enquire today to make it your own.

## **FEATURES**

- √ Metal Roof
- **✓ Timber Weatherboard Cladding** 
  - **✓ Ply Interior Walls**
- √ Wooden Louvre Shutter Window
  - ✓ Aluminium Joinery

DISCLAIMER: Advertised price is for cabin only. Transportation from the yard will incur further costs, location dependent.