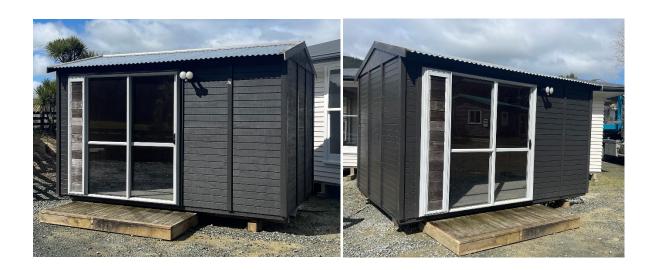

## **MINI CABIN**

\$7,900 Inc GST

1 Bedroom / Floor Area 12 sqm

Looking for a home office? She shed? Extra Accommodation? This stylish Mini Cabin is 3m by 4m long, the perfect size for a bit of extra room without taking up a lot of real estate. It features a Metal Roof, Cladded Timber Weatherboards, Aluminium Joinery, Wooden Louvre Shutter Window and lined with plywood. This cabin is ready go at a great price, enquire today to make it your own.

## **FEATURES**

- √ Metal Roof
- **✓ Timber Weatherboard Cladding** 
  - **✓ Ply Interior Walls**
- √ Wooden Louvre Shutter Window
  - ✓ Aluminium Joinery

DISCLAIMER: Advertised price is for cabin only. Transportation from the yard will incur further costs, location dependent.