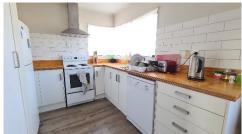

## **NOAH**

\$129,000 Inc GST

4 Bedroom / 1 Bathroom / Floor Area approx. 108 sqm

Step into NOAH, a striking 4-bedroom home with a sleek and modern monochrome colour scheme. The spacious design provides room for your growing family, NOAH has 1 bathroom, 2 showers, a separate toilet, as well as a convenient laundry space. With its modern aesthetic, NOAH is the perfect blank canvas for your personal style and prime for further upgrades. Don't miss the opportunity to make NOAH your own.

## **FEATURES**

- √ Native Timber Floorboards
  - ✓ Aluminium Joinery
- ✓ Native Timber Weatherboards
- √ 2 Showers and Separate Toilet