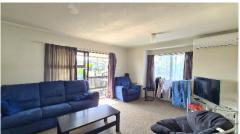

## **NOAH**

\$129,000 Inc GST

4 Bedroom / 1 Bathroom / Floor Area approx. 108 sqm

Step into NOAH, a striking 4-bedroom home with a sleek and modern monochrome colour scheme. The spacious design provides room for your growing family, NOAH has 1 bathroom, 2 showers, a separate toilet, as well as a convenient laundry space. With its modern aesthetic, NOAH is the perfect blank canvas for your personal style and prime for further upgrades. Don't miss the opportunity to make NOAH your own.

## **FEATURES**

- √ Native Timber Floorboards
  - ✓ Aluminium Joinery
- ✓ Native Timber Weatherboards
- √ 2 Showers and Separate Toilet