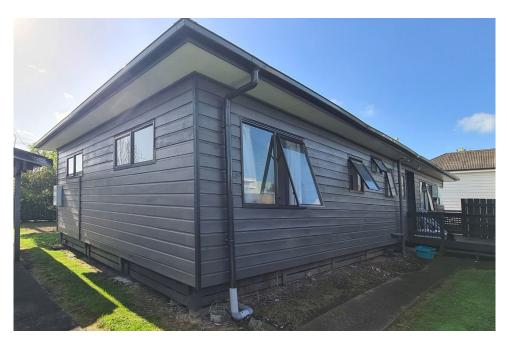

## **NOAH**

\$129,000 Inc GST

4 Bedroom / 1 Bathroom / Floor Area approx. 108 sqm

Step into NOAH, a striking 4-bedroom home with a sleek and modern monochrome colour scheme. The spacious design provides room for your growing family, NOAH has 1 bathroom, 2 showers, a separate toilet, as well as a convenient laundry space. With its modern aesthetic, NOAH is the perfect blank canvas for your personal style and prime for further upgrades. Don't miss the opportunity to make NOAH your own.

## **FEATURES**

- √ Native Timber Floorboards
  - ✓ Aluminium Joinery
- ✓ Native Timber Weatherboards
- √ 2 Showers and Separate Toilet