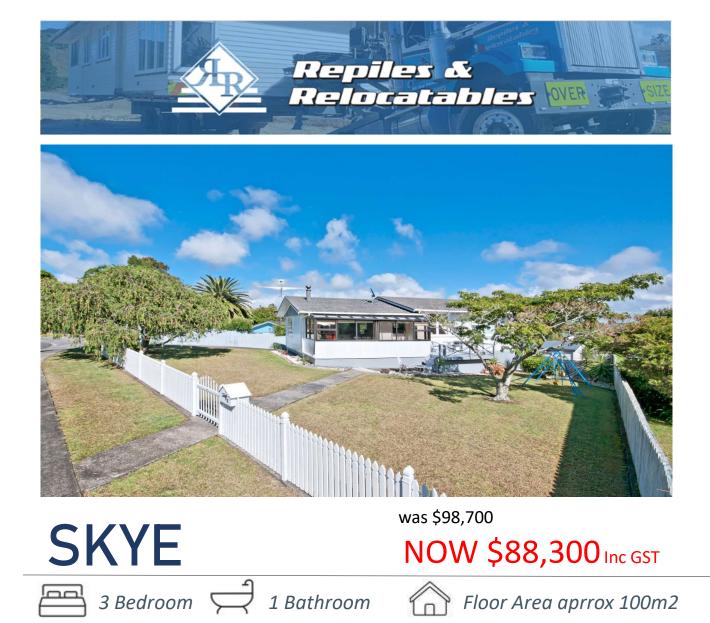

Skye is a cozy three bedroom home built with comfortable easy living in mind. With large openplan living areas it's got a lot of potential to be turned into a family home or second dwelling overlooking the views. The kitchen boasts ample storage and a wide benchtop open into the living area, making it the hub of the home. The sunroom includes a bar and windows the length of the space. Spice it up with your own flavour and style and it's ready to be moved to your place.

## **Price Includes**

- One-piece move
- Delivered within 100km to a flat site with clear access
- Onto standard foundations