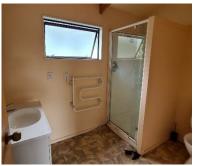

## ELLIE

was \$75,300 Inc GST

\$69,500 inc GST

1 Bedroom / 1 Bathroom / Floor Area65 sqm

Welcome to ELLIE, a charming 1-bedroom, 1-bathroom gem that holds immense promise. This is a fixer-upper but boasts incredible potential for those with an eye for transformation. The high ceilings give this small home a sense of openness, while the exposed beams add character and a touch of rustic charm. ELLIE's layout offers the opportunity to craft your dream kitchen and open-plan living area, maximising space and functionality. The bedroom boasts an ensuite and walk-in wardrobe. With a little creativity and some renovation work, ELLIE could easily become a great starter home. Whether you're seeking a project or envisioning the possibilities, ELLIE is ready to be shaped into something truly remarkable.