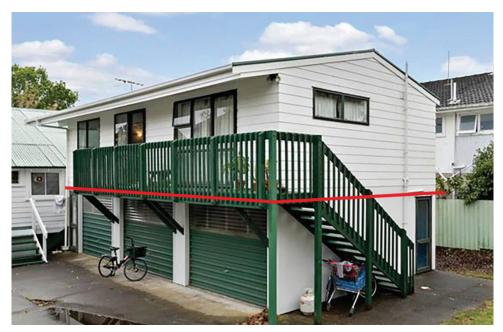

## ELLIE

was \$75,300 Inc GST

\$69,500 inc GST

1 Bedroom / 1 Bathroom / Floor Area65 sqm

Welcome to ELLIE, a charming 1-bedroom, 1-bathroom gem that holds immense promise. This is a fixer-upper but boasts incredible potential for those with an eye for transformation. The high ceilings give this small home a sense of openness, while the exposed beams add character and a touch of rustic charm. ELLIE's layout offers the opportunity to craft your dream kitchen and open-plan living area, maximising space and functionality. The bedroom boasts an ensuite and walk-in wardrobe. With a little creativity and some renovation work, ELLIE could easily become a great starter home. Whether you're seeking a project or envisioning the possibilities, ELLIE is ready to be shaped into something truly remarkable.