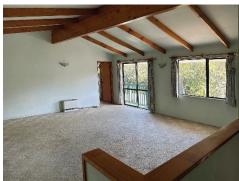

## ELLIE

was \$75,300 Inc GST

\$69,500 inc GST

1 Bedroom / 1 Bathroom / Floor Area65 sqm

Welcome to ELLIE, a charming 1-bedroom, 1-bathroom gem that holds immense promise. This is a fixer-upper but boasts incredible potential for those with an eye for transformation. The high ceilings give this small home a sense of openness, while the exposed beams add character and a touch of rustic charm. ELLIE's layout offers the opportunity to craft your dream kitchen and open-plan living area, maximising space and functionality. The bedroom boasts an ensuite and walk-in wardrobe. With a little creativity and some renovation work, ELLIE could easily become a great starter home. Whether you're seeking a project or envisioning the possibilities, ELLIE is ready to be shaped into something truly remarkable.