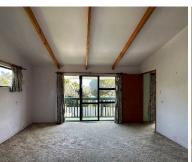

## ELLIE

was \$75,300 Inc GST

\$69,500 inc GST

1 Bedroom / 1 Bathroom / Floor Area65 sqm

Welcome to ELLIE, a charming 1-bedroom, 1-bathroom gem that holds immense promise. This is a fixer-upper but boasts incredible potential for those with an eye for transformation. The high ceilings give this small home a sense of openness, while the exposed beams add character and a touch of rustic charm. ELLIE's layout offers the opportunity to craft your dream kitchen and open-plan living area, maximising space and functionality. The bedroom boasts an ensuite and walk-in wardrobe. With a little creativity and some renovation work, ELLIE could easily become a great starter home. Whether you're seeking a project or envisioning the possibilities, ELLIE is ready to be shaped into something truly remarkable.