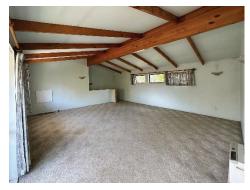

## ELLIE

was \$75,300 Inc GST

\$69,500 inc GST

1 Bedroom / 1 Bathroom / Floor Area65 sqm

Welcome to ELLIE, a charming 1-bedroom, 1-bathroom gem that holds immense promise. This is a fixer-upper but boasts incredible potential for those with an eye for transformation. The high ceilings give this small home a sense of openness, while the exposed beams add character and a touch of rustic charm. ELLIE's layout offers the opportunity to craft your dream kitchen and open-plan living area, maximising space and functionality. The bedroom boasts an ensuite and walk-in wardrobe. With a little creativity and some renovation work, ELLIE could easily become a great starter home. Whether you're seeking a project or envisioning the possibilities, ELLIE is ready to be shaped into something truly remarkable.