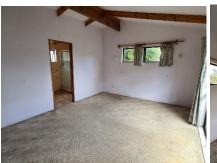

## ELLIE

was \$75,300 Inc GST

\$69,500 inc GST

1 Bedroom / 1 Bathroom / Floor Area65 sqm

Welcome to ELLIE, a charming 1-bedroom, 1-bathroom gem that holds immense promise. This is a fixer-upper but boasts incredible potential for those with an eye for transformation. The high ceilings give this small home a sense of openness, while the exposed beams add character and a touch of rustic charm. ELLIE's layout offers the opportunity to craft your dream kitchen and open-plan living area, maximising space and functionality. The bedroom boasts an ensuite and walk-in wardrobe. With a little creativity and some renovation work, ELLIE could easily become a great starter home. Whether you're seeking a project or envisioning the possibilities, ELLIE is ready to be shaped into something truly remarkable.