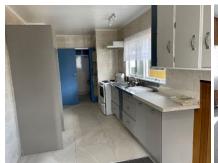

## **BREE**

\$89,600 Inc GST

3 Bedroom / 2 Bathroom / Floor Area 88 sqm

Introducing Bree, a charming 1960s gem that blends vintage character with modern convenience. This 3-bedroom, 2 bathroom home boasts a beautifully updated tiled bathroom and kitchen, but the potential for renovation throughout the rest of the house presents an opportunity for those looking to customize and make their mark. Don't miss the chance to craft your perfect haven in this enchanting residence.