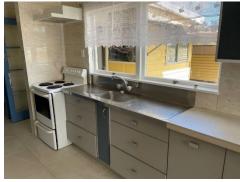

## **BREE**

\$89,600 Inc GST

3 Bedroom / 2 Bathroom / Floor Area 88 sqm

Introducing Bree, a charming 1960s gem that blends vintage character with modern convenience. This 3-bedroom, 2 bathroom home boasts a beautifully updated tiled bathroom and kitchen, but the potential for renovation throughout the rest of the house presents an opportunity for those looking to customize and make their mark. Don't miss the chance to craft your perfect haven in this enchanting residence.