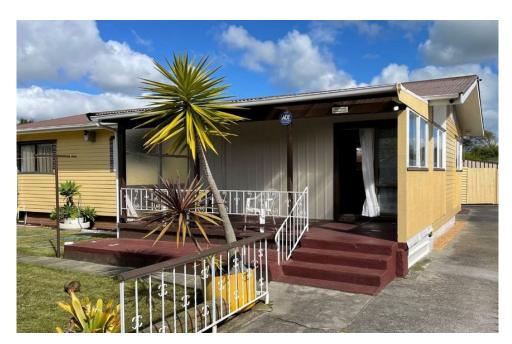

## **BREE**

\$89,600 Inc GST

3 Bedroom / 2 Bathroom / Floor Area 88 sqm

Introducing Bree, a charming 1960s gem that blends vintage character with modern convenience. This 3-bedroom, 2 bathroom home boasts a beautifully updated tiled bathroom and kitchen, but the potential for renovation throughout the rest of the house presents an opportunity for those looking to customize and make their mark. Don't miss the chance to craft your perfect haven in this enchanting residence.