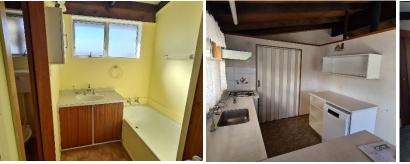

## **OAKLEY**

\$79,700 Inc GST

3 Bedroom / 1 Bathroom / Floor Area 100 sqm

Introducing OAKLEY, your opportunity to transform a blank canvas into your dream home. This charming 3-bedroom do-up beckons with endless potential. OAKLEY presents an open-plan living area, allowing you to craft the perfect space for relaxation and entertaining. With three generously sized bedrooms, there's ample room to accommodate your family's needs. Whether you're an experienced renovator or just beginning your journey, embrace the joys of renovation and transform OAKLEY into a space that you'll proudly call home.