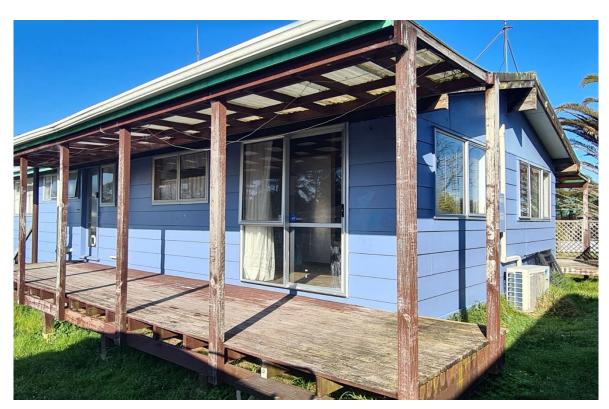

## **OAKLEY**

\$79,700 Inc GST

3 Bedroom / 1 Bathroom / Floor Area 100 sqm

Introducing OAKLEY, your opportunity to transform a blank canvas into your dream home. This charming 3-bedroom do-up beckons with endless potential. OAKLEY presents an open-plan living area, allowing you to craft the perfect space for relaxation and entertaining. With three generously sized bedrooms, there's ample room to accommodate your family's needs. Whether you're an experienced renovator or just beginning your journey, embrace the joys of renovation and transform OAKLEY into a space that you'll proudly call home.

## **FEATURES**

- √ Hardyplank Weatherboard Cladding
  - ✓ Decramastic Tile Roof
  - √ Aluminium Windows and Joinery