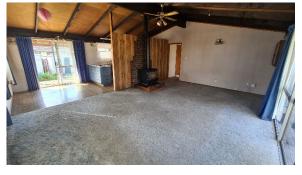

## **OAKLEY**

\$79,700 Inc GST

3 Bedroom / 1 Bathroom / Floor Area 100 sqm

Introducing OAKLEY, your opportunity to transform a blank canvas into your dream home. This charming 3-bedroom do-up beckons with endless potential. OAKLEY presents an open-plan living area, allowing you to craft the perfect space for relaxation and entertaining. With three generously sized bedrooms, there's ample room to accommodate your family's needs. Whether you're an experienced renovator or just beginning your journey, embrace the joys of renovation and transform OAKLEY into a space that you'll proudly call home.