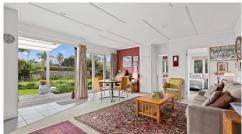

## **POLLY**

\$68,300 Inc GST

2 Bedroom / 1 Bathroom / Floor Area approx. 59 sqm

Welcome to POLLY, this small abode is bathed in natural sunlight. The open-plan living area boasts elegant French doors, creating a vibrant and welcoming atmosphere. POLLY features two bedrooms, one of which can easily transform into a functional office space to suit your needs. The large bedroom, also features French doors, offering the option to add a deck for sunny morning coffees. Whether you want seamless indoor-outdoor flow or the creative potential of the adaptable second bedroom-turned-office, Polly is the ideal place to call home.