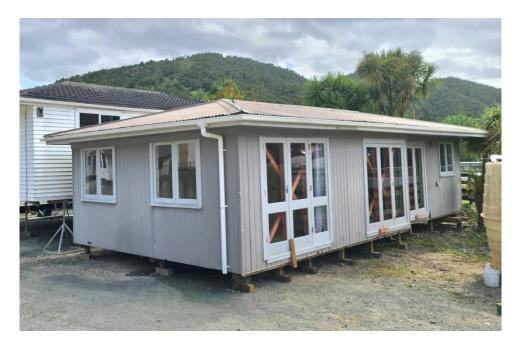

## **POLLY**

\$68,300 Inc GST

2 Bedroom / 1 Bathroom / Floor Area approx. 59 sqm

Welcome to POLLY, this small abode is bathed in natural sunlight. The open-plan living area boasts elegant French doors, creating a vibrant and welcoming atmosphere. POLLY features two bedrooms, one of which can easily transform into a functional office space to suit your needs. The large bedroom, also features French doors, offering the option to add a deck for sunny morning coffees. Whether you want seamless indoor-outdoor flow or the creative potential of the adaptable second bedroom-turned-office, Polly is the ideal place to call home.

## **FEATURES**

- √ French doors in the Lounge and Master Bedroom
  - ✓ Montana Timber Cladding
    - √ Corrugated Iron Roof