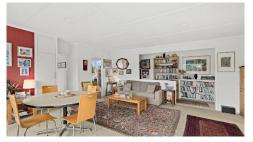

## **POLLY**

\$68,300 Inc GST

2 Bedroom / 1 Bathroom / Floor Area approx. 59 sqm

Welcome to POLLY, this small abode is bathed in natural sunlight. The open-plan living area boasts elegant French doors, creating a vibrant and welcoming atmosphere. POLLY features two bedrooms, one of which can easily transform into a functional office space to suit your needs. The large bedroom, also features French doors, offering the option to add a deck for sunny morning coffees. Whether you want seamless indoor-outdoor flow or the creative potential of the adaptable second bedroom-turned-office, Polly is the ideal place to call home.